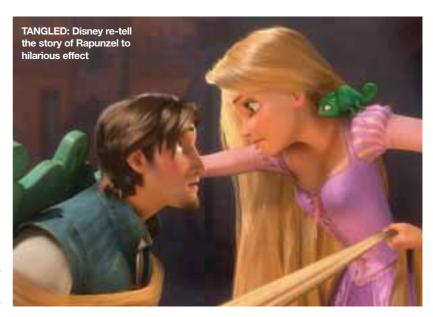

#### **TANGLED (PG)**

BLONDES certainly have more fun in Disney's glorious animated reworking of the Rapunzel fairytale that marries a hilarious script with dazzling and colourful visuals.

The traditional recipe of rousing love ballads and a boo-hiss villain is stirred to perfection by directors Nathan Greno and Byron Howard, who draw heavily from The Little Mermaid as their plucky heroine abandons her tower and explores a world that was previously out of reach.

Crucially, screenwriter Dan Fogelman manages to appeal to both children and adults, peppering his fantasy world with cuddly critters and underscoring the tomfoolery with a romance that tugs the heartstrings without ever becoming cloying.

The 3D format isn't too obtrusive, employed most effectively in a wonderful sequence involving hundreds of fire lanterns, the camera swirling through the sky as the flickering flames dance before our eyes.

Once upon a time... Princess Rapunzel is abducted from the castle by the scheming Mother Gothel, who covets the girl's magical hair. The golden locks shimmer with the secret of eternal youth but must never be cut – or the hair will lose its power and turn brown.

Gothel confines the girl to a tower and convinces the child that she must never leave the high-rise fortress for fear that she will fall victim to the evils of man.

As years pass, Rapunzel longs to explore the world below but must be content with a

the ky chameleon as her solitary friend.

Then as Rapunzel celebrates her 18th birthday, swaggering outlaw Flynn Rider happens upon the tower and climbs into Rapunzel's bedroom. At first, the young woman is wary of the intruder but he eventually convinces the fair maiden to disobey Gothel and travel to the castle to witness the annual display of fire lanterns.

Once Gothel discovers her prize asset has escaped her clutches, she gives chase, aided by a pair of dim-witted thugs.

Meanwhile, a tenacious sniffer horse from

the palace called Maximus is on Flynn's trail, determined to bring the thief to justice.

Tangled is a delight, carrying us along on Rapunzel and Flynn's haphazard adventure, which includes a rousing song and dance number, I've Got A Dream, in The Snuggly Duckling tavern with the drunken and tattooed regulars.

We leave the cinema with a smile and a joyful tear in the eye.